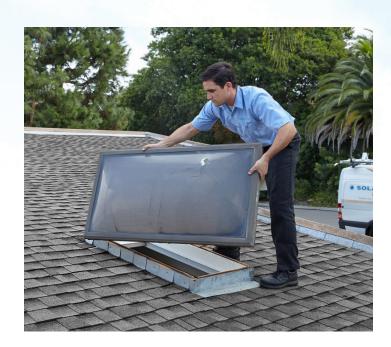

Our Certified Installation
Consultant visits your home
to evaluate your existing
skylight and help you choose
your replacement skylight.

We install your new skylight.

As soon as your order is ready, we come to your home, remove your old skylight, and install your brand new one. Boom. Done.