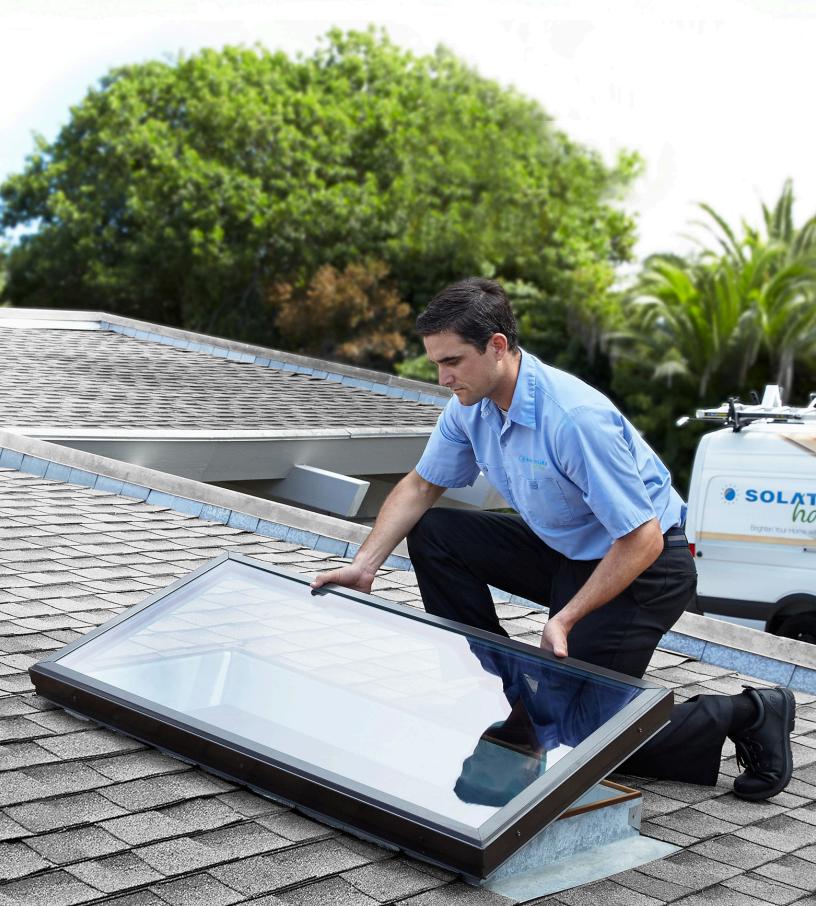

**Skylight Replacement** 

# **HSE Performance Series**

Solar-Powered Fresh Breeze (with remote control and rain sensor)

Premium Fixed

Sizes: Standard and custom sizes available, up to 51.5" x 51.5" (inside skylight dimension)

Fast, reliable service to swap out your old, dirty, or cracked skylights with beautiful, new ones.

### Fast and Easy Process

With Solatube Home, replacing your old skylight is simpler than ever.

You call. We answer.

We have a team of skylight experts standing by to take your call.

We measure.
You choose.

Our Certified Installation
Consultant visits your home
to evaluate your existing
skylight and help you choose
your replacement skylight.

We install your new skylight.

As soon as your order is ready, we come to your home, remove your old skylight, and install your brand new one. Boom. Done.