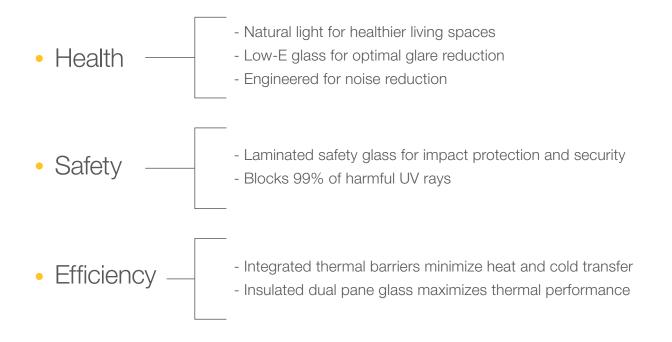

# **HSE Performance Series**

Solar-Powered Fresh Breeze (with remote control and rain sensor)

Premium Fixed

Sizes: Standard and custom sizes available, up to 51.5" x 51.5" (inside skylight dimension)

Fast, reliable service to swap out your old, dirty, or cracked skylights with beautiful, new ones.