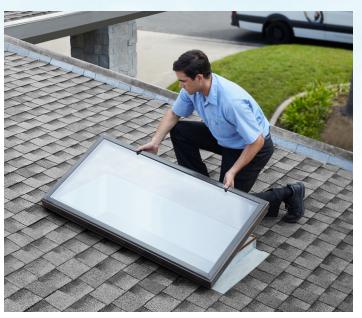

# **HSE Performance Series**

Solar-Powered Fresh Breeze (with remote control and rain sensor)

Premium Fixed

Sizes: Standard and custom sizes available, up to 51.5" x 51.5" (inside skylight dimension)

Fast, reliable service to swap out your old, dirty, or cracked skylights with beautiful, new ones.

### Fast and Easy Process

With Solatube Home, replacing your old skylight is simpler than ever.

You call. We answer.

We have a team of skylight experts standing by to take your call.

We measure.
You choose.

Our Certified Installation
Consultant visits your home
to evaluate your existing
skylight and help you choose
your replacement skylight.

We install your new skylight.

As soon as your order is ready, we come to your home, remove your old skylight, and install your brand new one. Boom. Done.