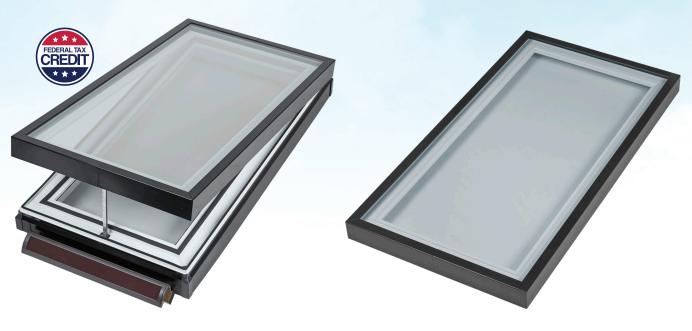

# **HSE Performance Series**

Solar-Powered Fresh Breeze (with remote control and rain sensor)

Premium Fixed

Sizes: Standard and custom sizes available, up to 51.5" x 51.5" (inside skylight dimension)

Fast, reliable service to swap out your old, dirty, or cracked skylights with beautiful, new ones.